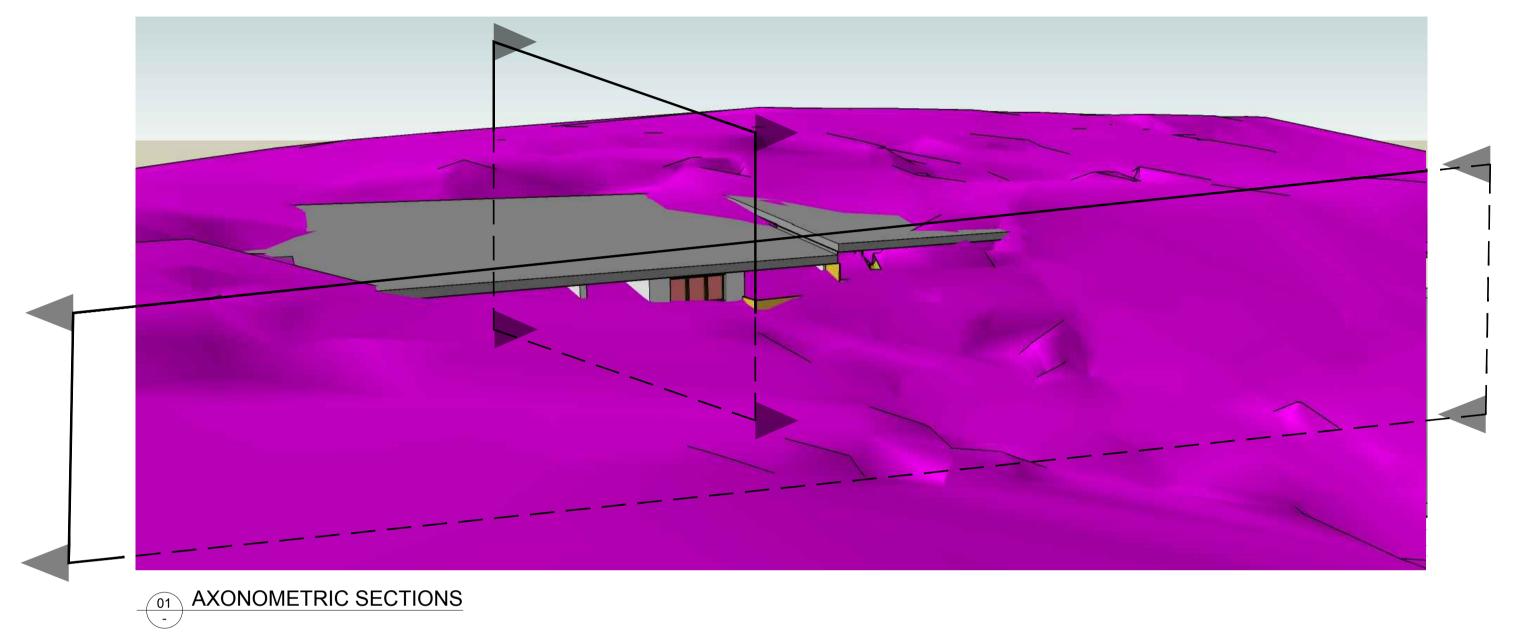

LONG SECTION

SHORT SECTION

All dimensions & levels to be checked on site by contractor prior to construction. All boundaries & contours subject to survey. All rights reserved. This drawing may not be reproduced or transmitted, in part or in whole without the permission of CRAWFORD ARCHITECTS PTY LTD

© CRAWFORD ARCHITECTS PTY LIMITED 2016

INTRUSION: STRUCTURE BELOW EXISTING GROUND

 B
 2017.06.29
 ROOF LOWERED 150mm

 A
 2017.06.26
 ADDITIONAL INFORMATION

 ISSUE
 DATE
 AMENDMENTS

CRAWFORD ARCHITECTS PTY LTD Suite 94 Jones Bay Wharf Pirrama Road Pyrmont NSW 2009 Australia ABN 56 120 779 106

P 02 9660 3644 F 02 9660 3622 E arch@crawford.com.au www.crawford.com.au

Bin Xu

2303/157 Liverpool St SYDNEY NSW

GORDON SENIORS LIVING 24 - 28 HOLFORD CRESCENT, GORDON LOT 4 IN D.P.16691

HEIGHT ANALYSIS 8m HEIGHT PLANE SHEET 2