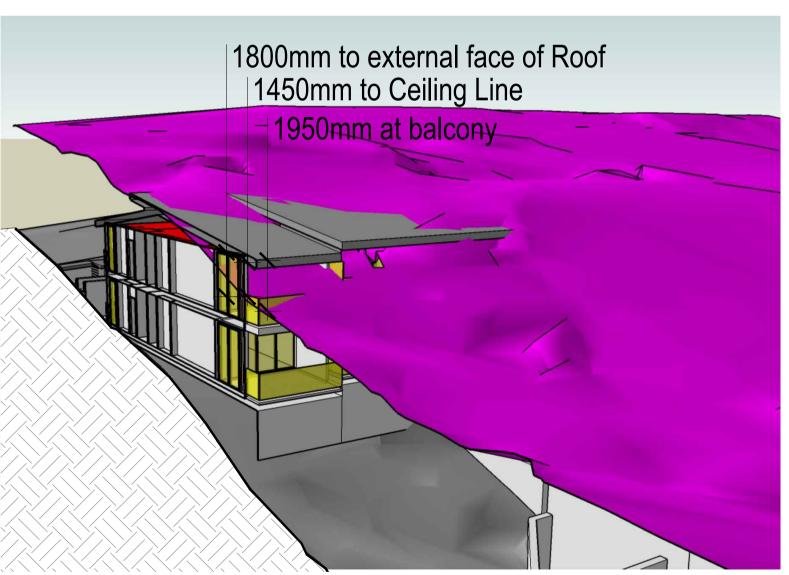

LONG SECTION

SHORT SECTION

All dimensions & levels to be checked on site by contractor prior to construction. All boundaries & contours subject to survey. All rights reserved. This drawing may not be reproduced or transmitted, in part or in whole without the permission of CRAWFORD ARCHITECTS PTY LTD

© CRAWFORD ARCHITECTS PTY LIMITED 2016

INTRUSION: STRUCTURE BELOW EXISTING GROUND

 B
 2017.06.29
 ROOF LOWERED 150mm

 A
 2017.06.26
 ADDITIONAL INFORMATION

 ISSUE
 DATE
 AMENDMENTS

CRAWFORD ARCHITECTS PTY LTD Suite 94 Jones Bay Wharf Pirrama Road Pyrmont NSW 2009 Australia ABN 56 120 779 106

P 02 9660 3644 F 02 9660 3622 E arch@crawford.com.au www.crawford.com.au

Bin Xu

2303/157 Liverpool St SYDNEY NSW

GORDON SENIORS LIVING 24 - 28 HOLFORD CRESCENT, GORDON LOT 4 IN D.P.16691

HEIGHT ANALYSIS 8m HEIGHT PLANE SHEET 2