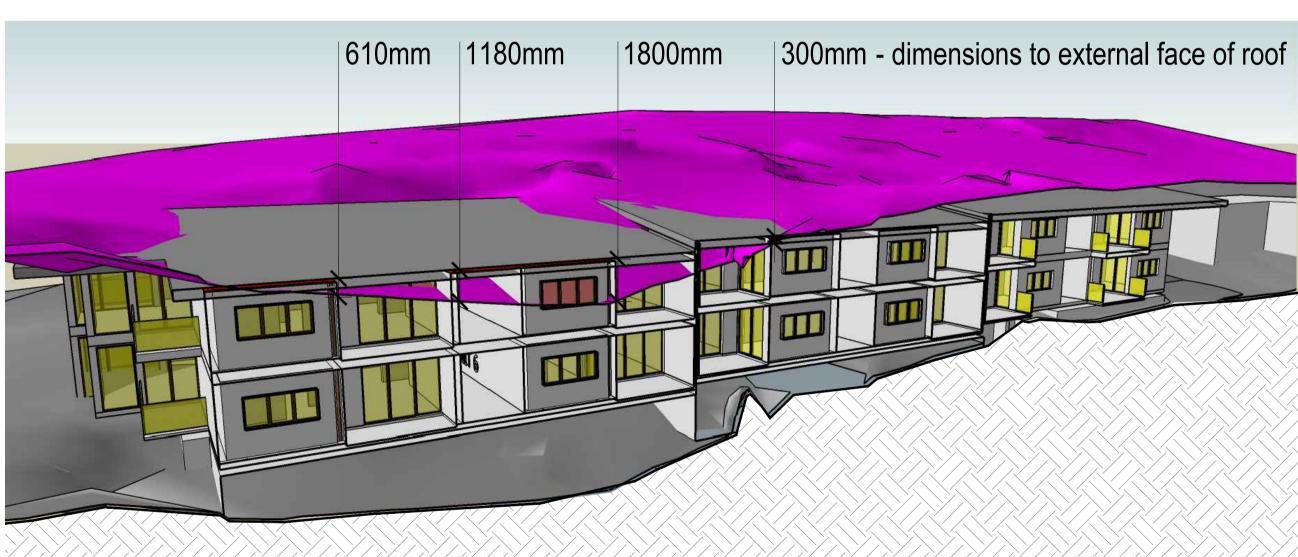

LONG SECTION

SHORT SECTION

All dimensions & levels to be checked on site by contractor prior to construction. All boundaries & contours subject to survey. All rights reserved. This drawing may not be reproduced or transmitted, in part or in whole without the permission of CRAWFORD ARCHITECTS PTY LTD

© CRAWFORD ARCHITECTS PTY LIMITED 2016

INTRUSION: STRUCTURE BELOW EXISTING GROUND

 B
 2017.06.29
 ROOF LOWERED 150mm

 A
 2017.06.26
 ADDITIONAL INFORMATION

 ISSUE
 DATE
 AMENDMENTS

CRAWFORD ARCHITECTS PTY LTD Suite 94 Jones Bay Wharf Pirrama Road Pyrmont NSW 2009 Australia ABN 56 120 779 106

P 02 9660 3644 F 02 9660 3622 E arch@crawford.com.au www.crawford.com.au

Bin Xu

2303/157 Liverpool St SYDNEY NSW

GORDON SENIORS LIVING 24 - 28 HOLFORD CRESCENT, GORDON LOT 4 IN D.P.16691

HEIGHT ANALYSIS 8m HEIGHT PLANE SHEET 2