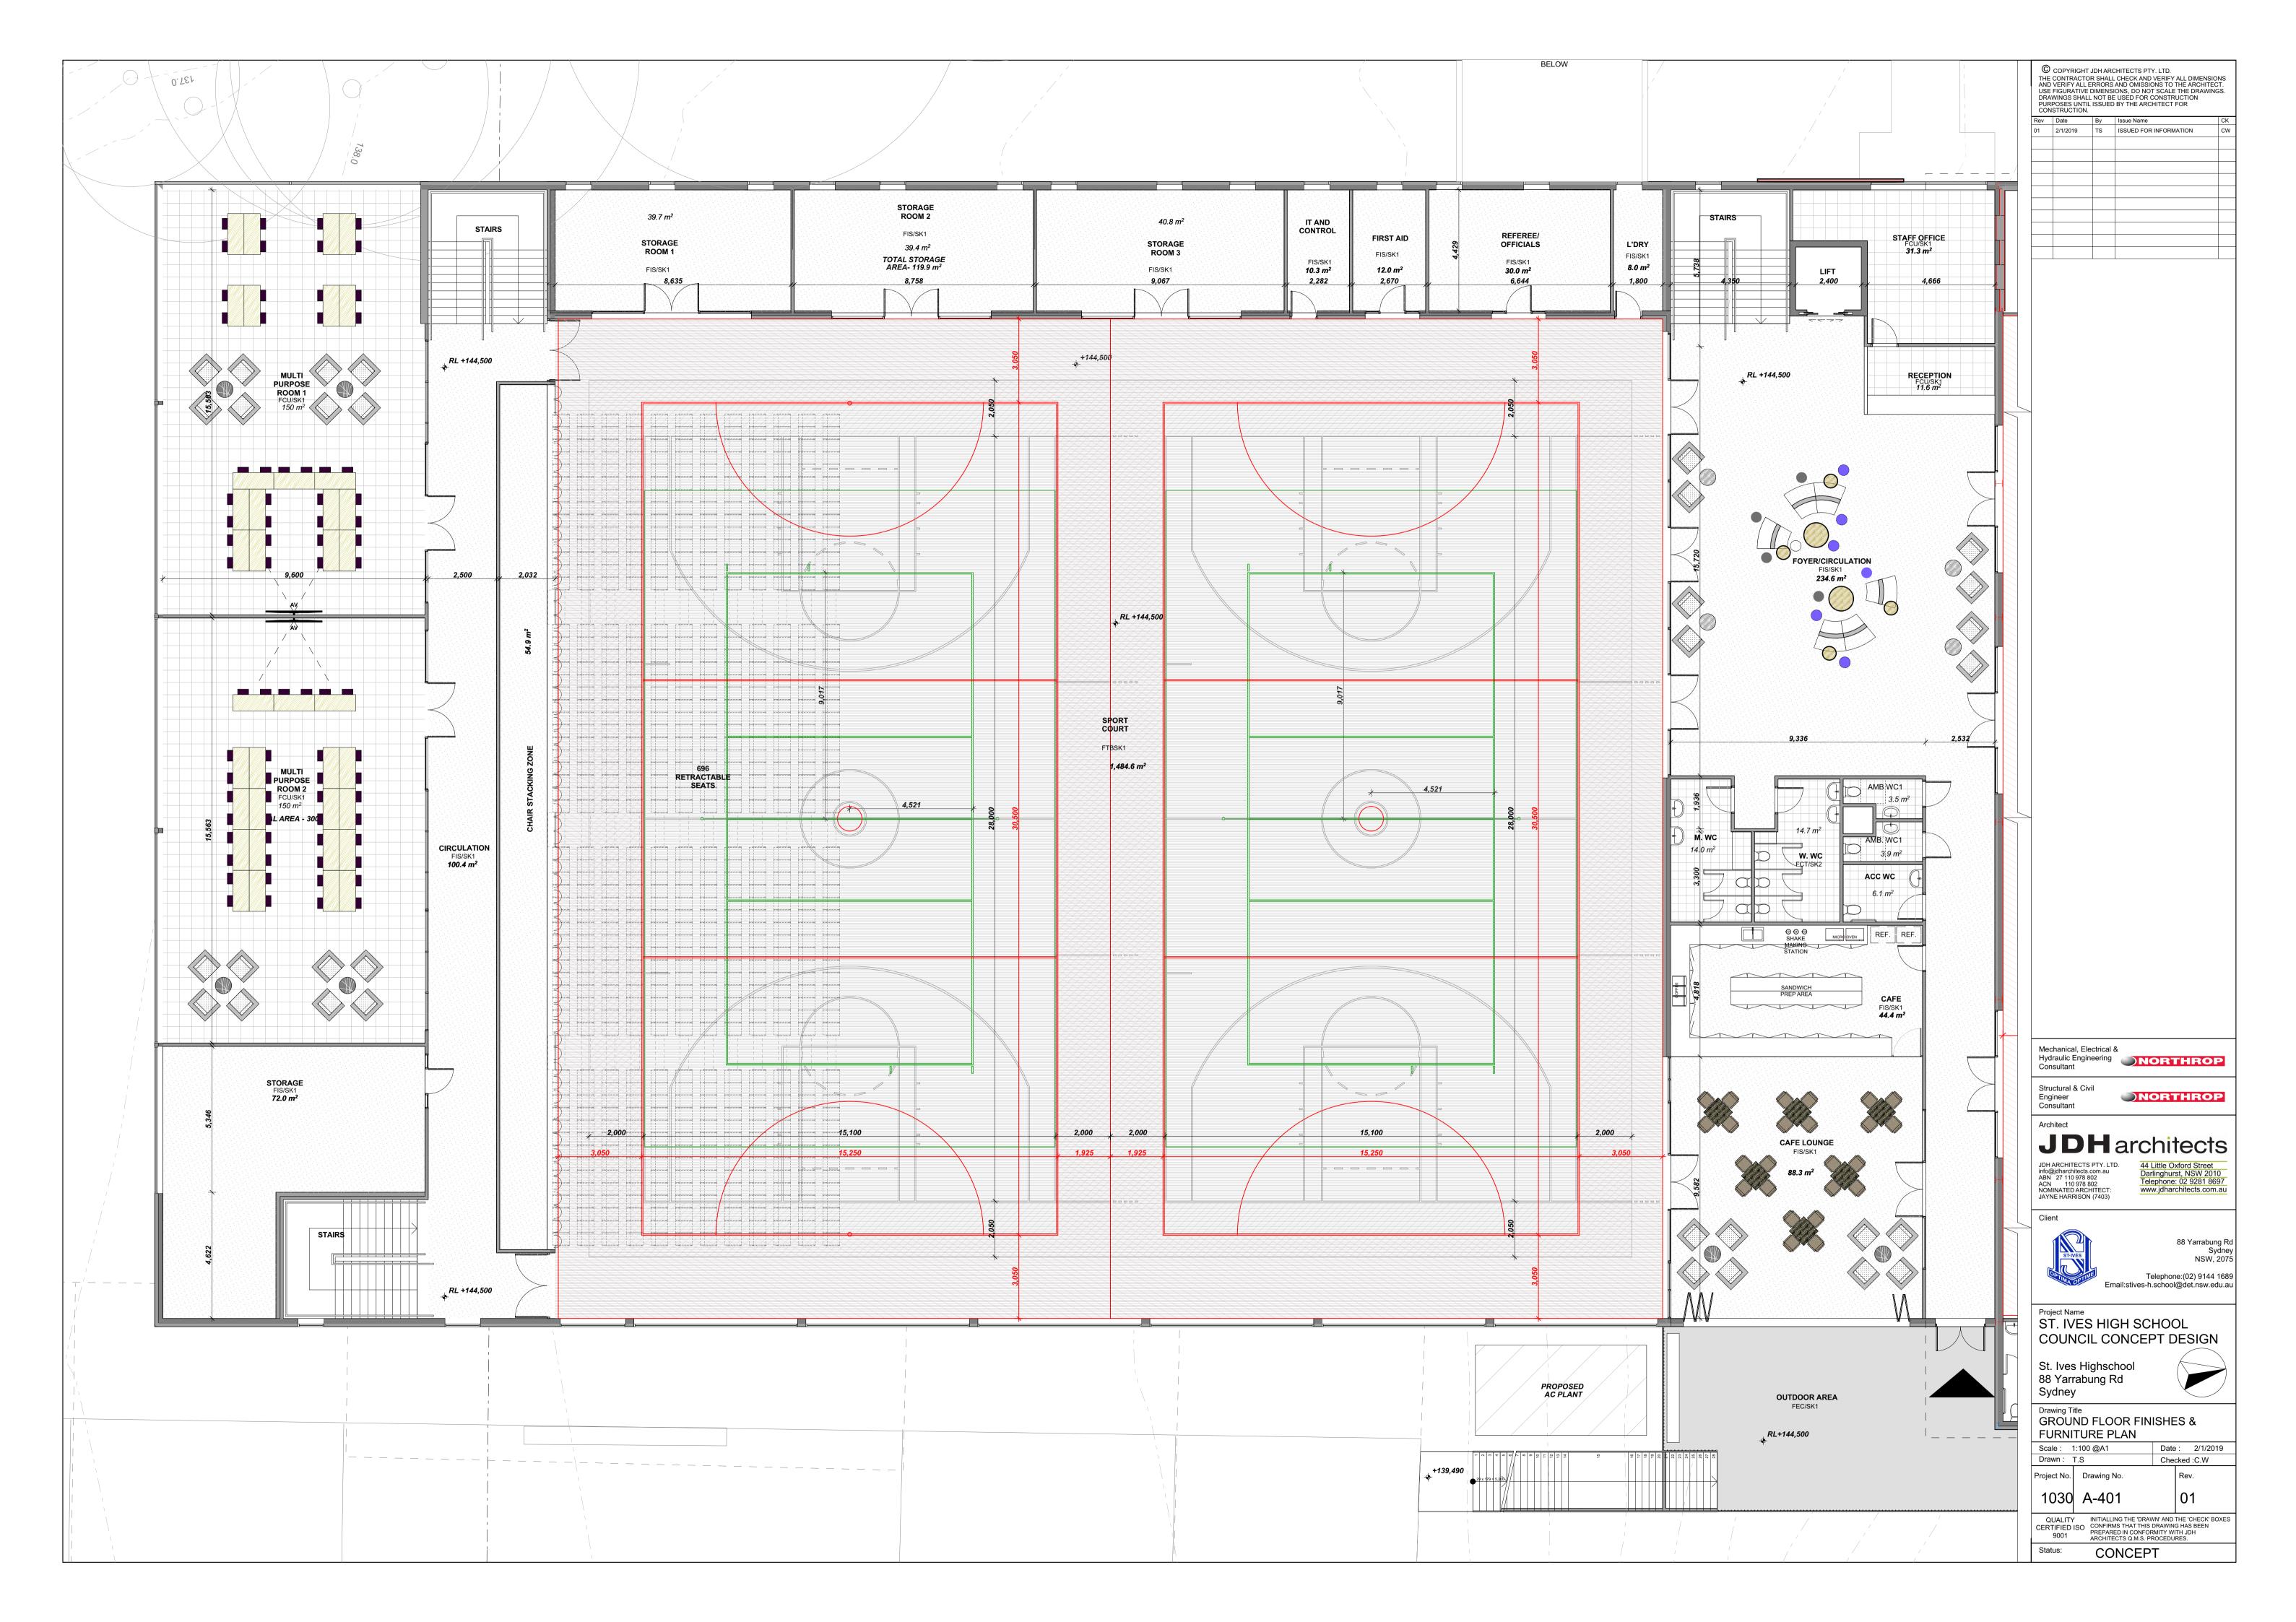

SOUTH/WESTERN FACADE



EASTERN FACADE

© COPYRIGHT JDH ARCHITECTS PTY. LTD.

THE CONTRACTOR SHALL CHECK AND VERIFY ALL DIMENSIONS AND VERIFY ALL ERRORS AND OMISSIONS TO THE ARCHITECT. USE FIGURATIVE DIMENSIONS, DO NOT SCALE THE DRAWINGS. DRAWINGS SHALL NOT BE USED FOR CONSTRUCTION PURPOSES UNTIL ISSUED BY THE ARCHITECT FOR CONSTRUCTION.

 Date
 By
 Issue Name

 2/1/2019
 TS
 ISSUED FOR INFORMATION

Mechanical, Electrical &
Hydraulic Engineering
Consultant

NORTHROP

**JDH** architects

JDH ARCHITECTS PTY. LTD. info@jdharchitects.com.au ABN 27 110 978 802 ACN 110 978 802 NOMINATED ARCHITECT: JAYNE HARRISON (7403)

88 Yarrabung Rd Sydney NSW, 2075 Telephone:(02) 9144 1689 Email:stives-h.school@det.nsw.edu.au

Project Name
ST. IVES HIGH SCHOOL COUNCIL CONCEPT DESIGN

St. Ives Highsch