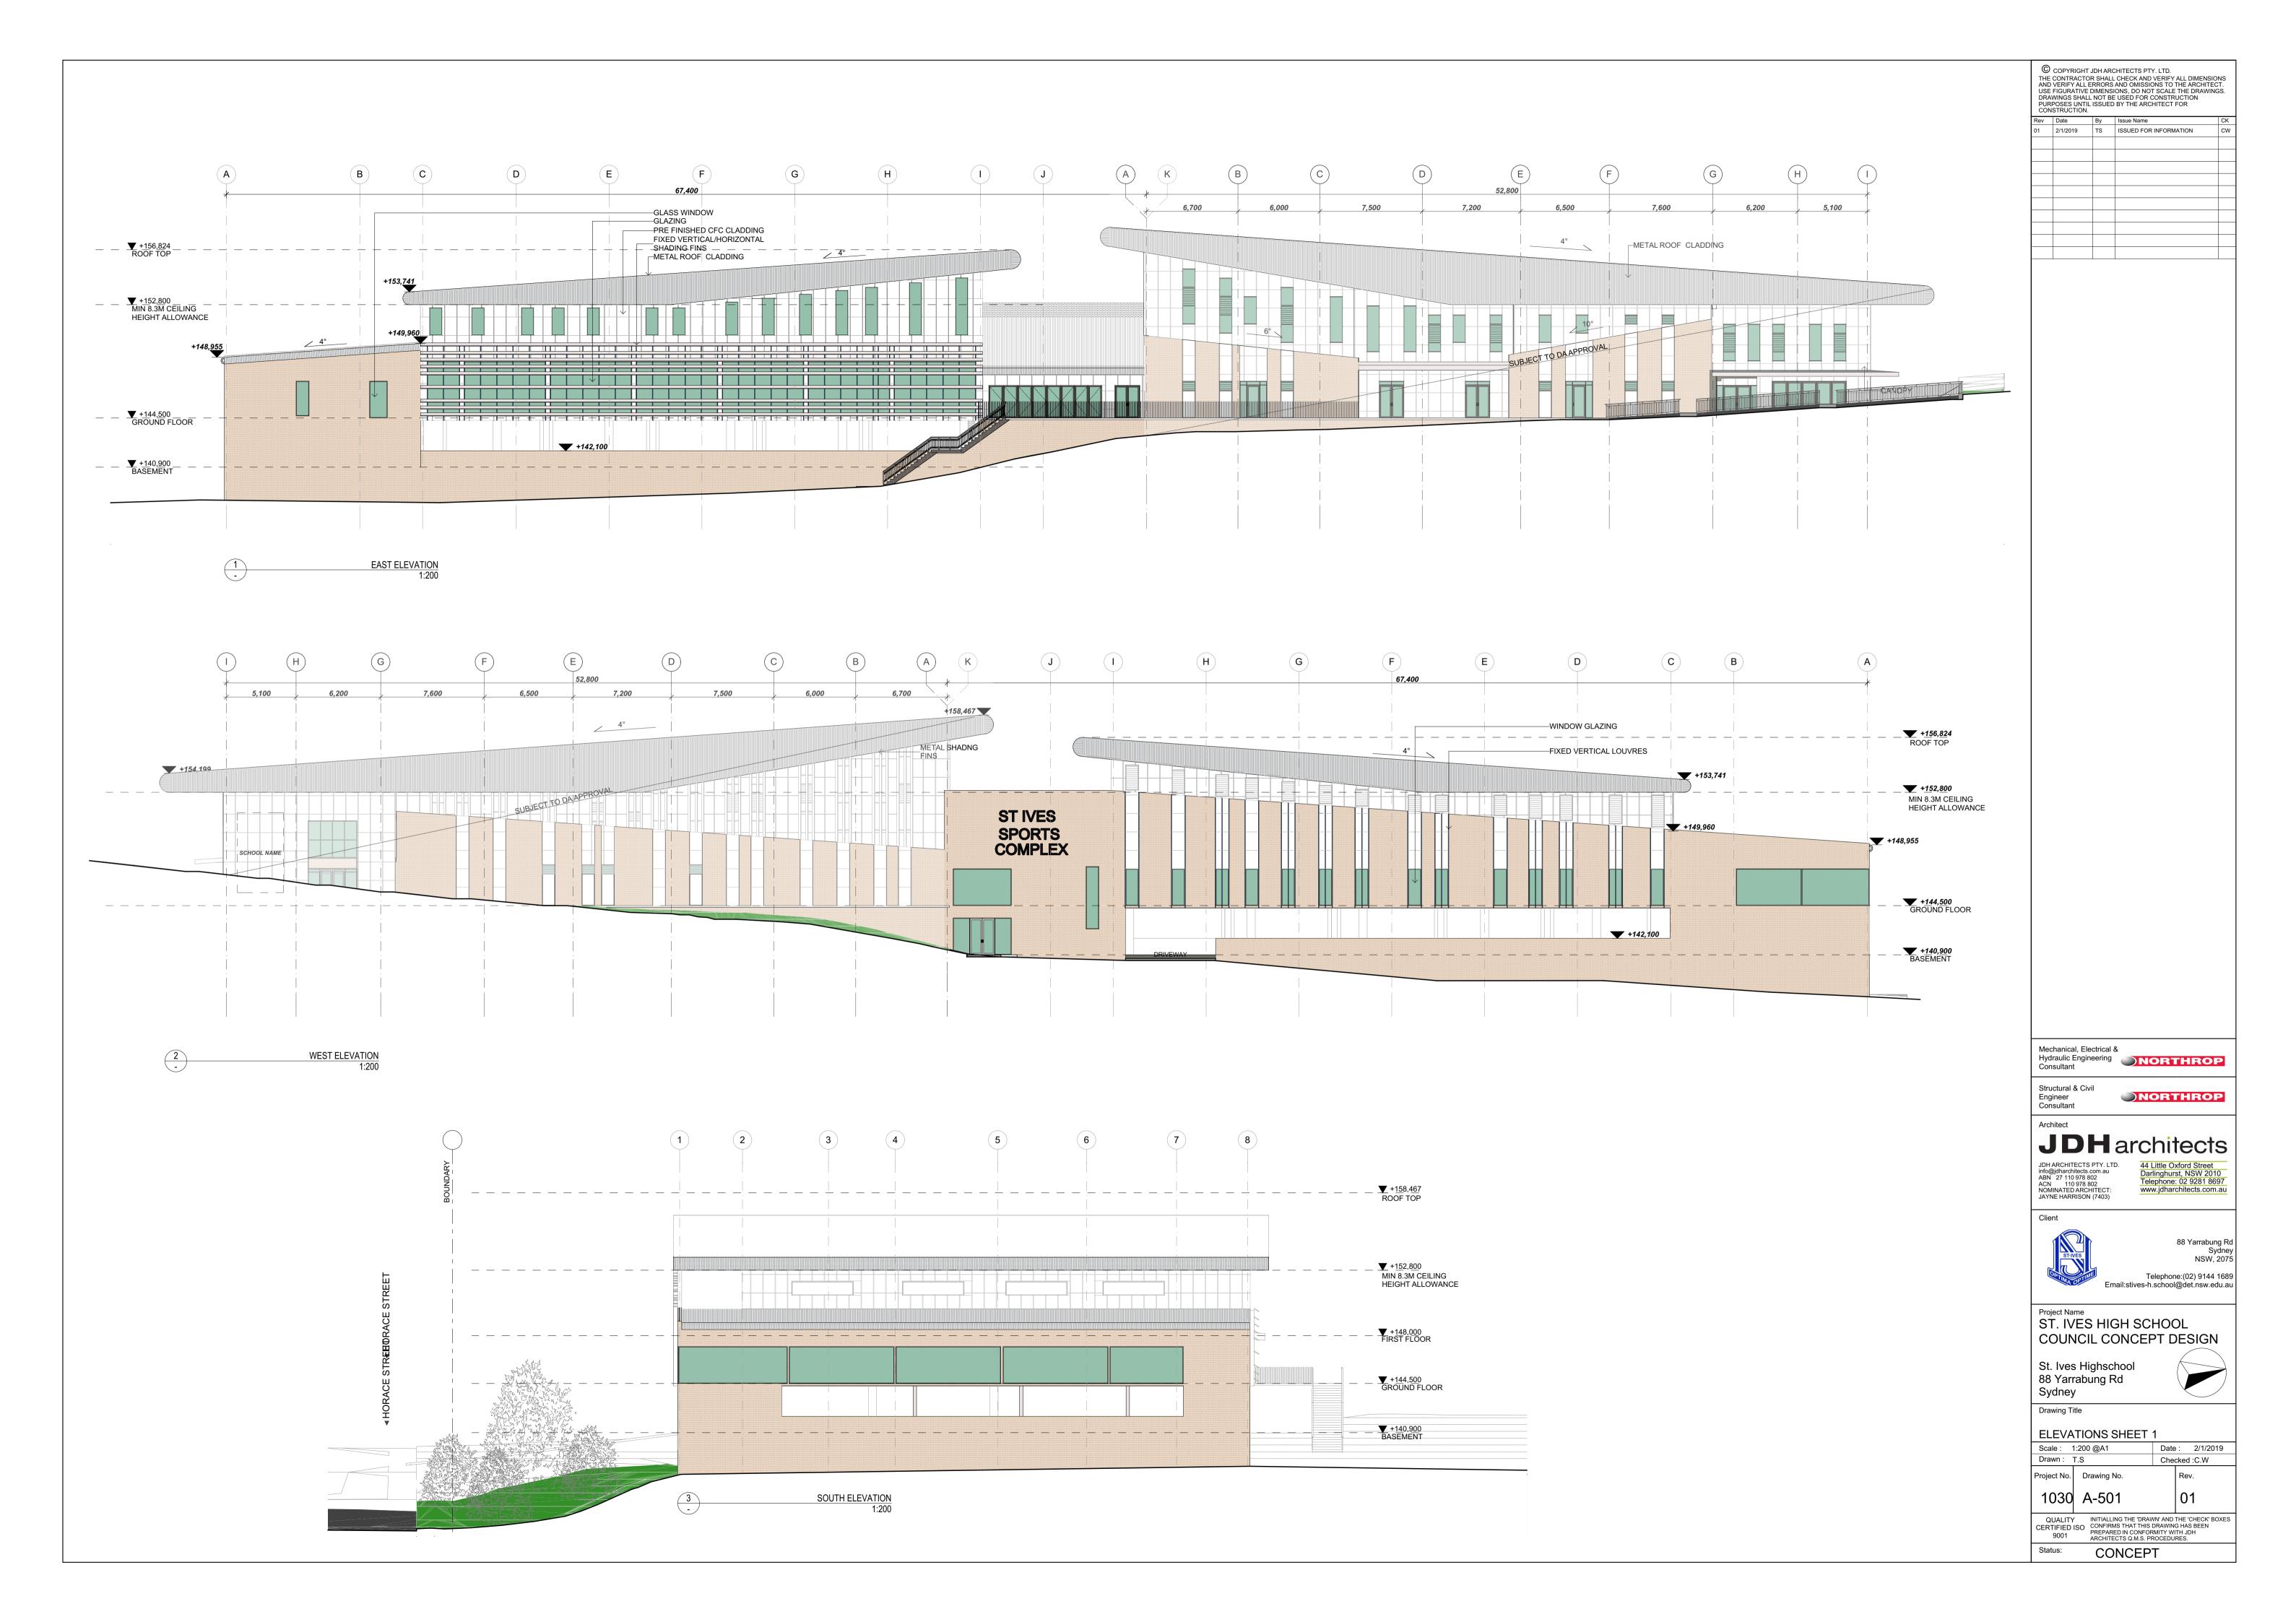

SOUTH/WESTERN FACADE



EASTERN FACADE

© COPYRIGHT JDH ARCHITECTS PTY. LTD.

THE CONTRACTOR SHALL CHECK AND VERIFY ALL DIMENSIONS AND VERIFY ALL ERRORS AND OMISSIONS TO THE ARCHITECT. USE FIGURATIVE DIMENSIONS, DO NOT SCALE THE DRAWINGS. DRAWINGS SHALL NOT BE USED FOR CONSTRUCTION PURPOSES UNTIL ISSUED BY THE ARCHITECT FOR CONSTRUCTION.

 Date
 By
 Issue Name

 2/1/2019
 TS
 ISSUED FOR INFORMATION

Mechanical, Electrical &
Hydraulic Engineering
Consultant

NORTHROP

**JDH** architects

JDH ARCHITECTS PTY. LTD. info@jdharchitects.com.au ABN 27 110 978 802 ACN 110 978 802 NOMINATED ARCHITECT: JAYNE HARRISON (7403)

88 Yarrabung Rd Sydney NSW, 2075 Telephone:(02) 9144 1689 Email:stives-h.school@det.nsw.edu.au

Project Name
ST. IVES HIGH SCHOOL COUNCIL CONCEPT DESIGN

St. Ives Highschoo