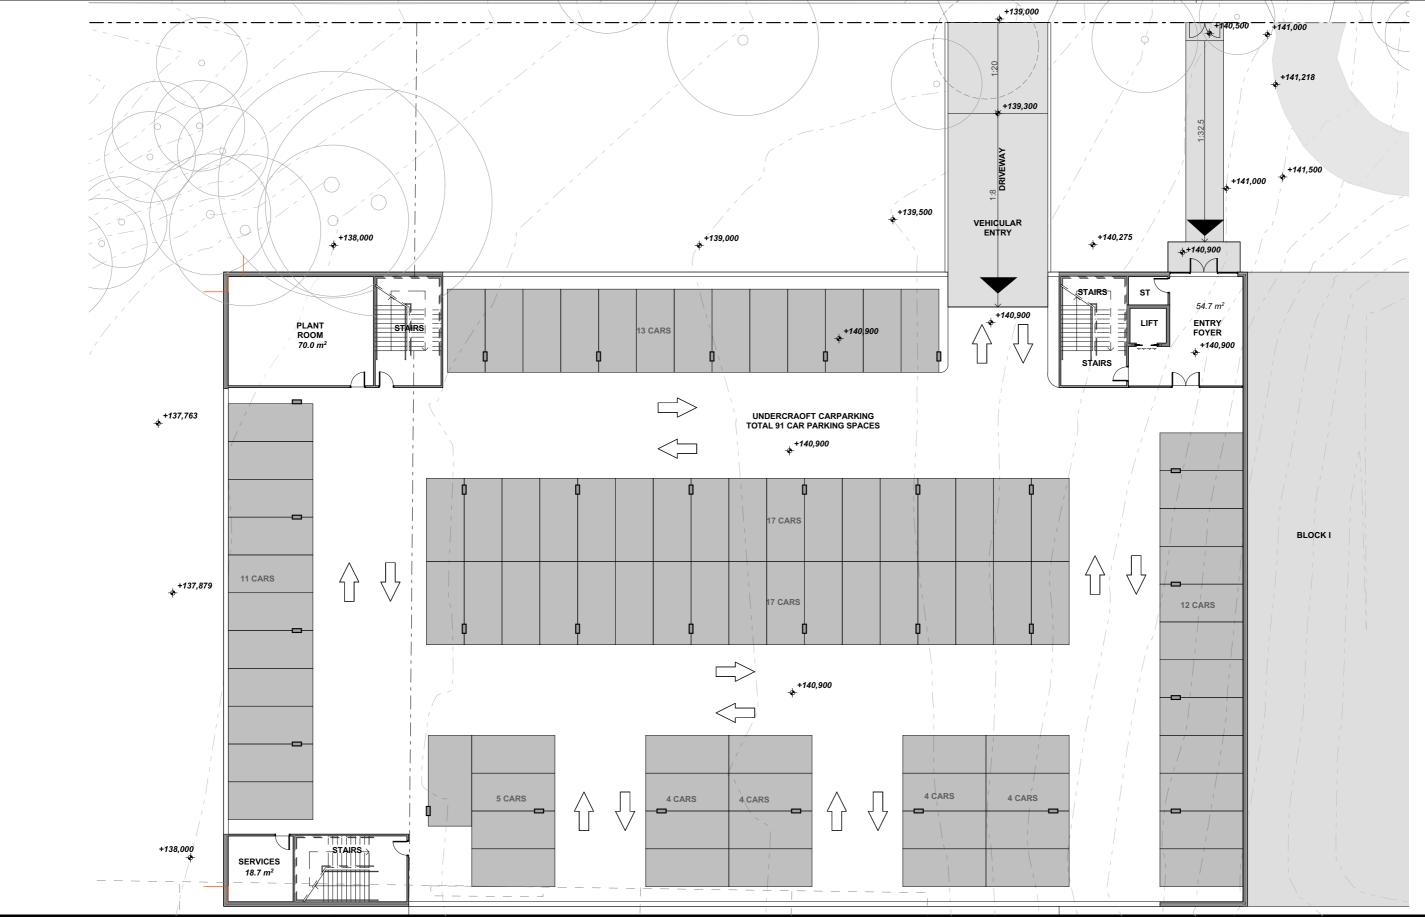

|                              |            | 1492.3                                           | Shared                  | School to use during school hours                                                    |
| 1        | Council' Courts              | Partner    |                                                  |                         |                                                                                      |
|          |                              |            |                                                  |                         |                                                                                      |

## SK\_01\_REV B - COUNCIL SPORT COMPLEX\_GROUND FLOOR PLAN 1:500@A3







## SK\_02\_REV B - COUNCIL SPORT COMPLEX\_CAR-PARKING LAYOUT 1:250@A3







### SK\_03\_REV B - COUNCIL SPORT COMPLEX\_GROUND FLOOR PLAN 1:250@A3