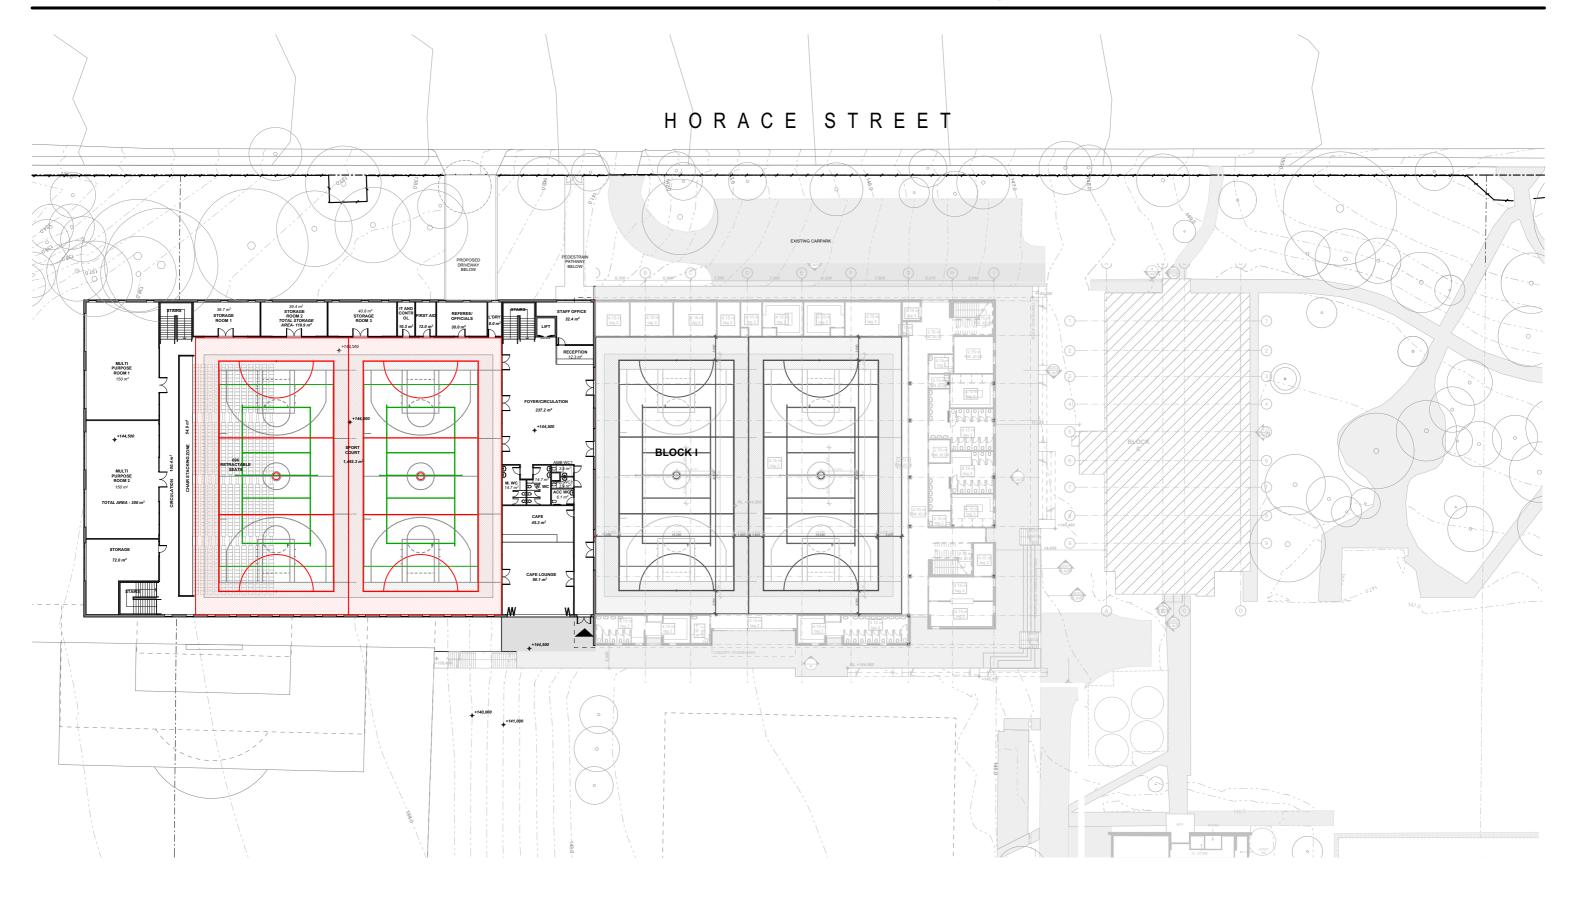

|
|          |                              |            | 1492.3                                           | Shared                  | School to use during school hours                                                    |
| 1        | Council' Courts              | Partner    |                                                  |                         |                                                                                      |
|          |                              |            |                                                  |                         |                                                                                      |

## SK\_01\_REV B - COUNCIL SPORT COMPLEX\_GROUND FLOOR PLAN 1:500@A3







## SK\_02\_REV B - COUNCIL SPORT COMPLEX\_CAR-PARKING LAYOUT 1:250@A3







### SK\_03\_REV B - COUNCIL SPORT COMPLEX\_GROUND FLOOR PLAN 1:250@A3