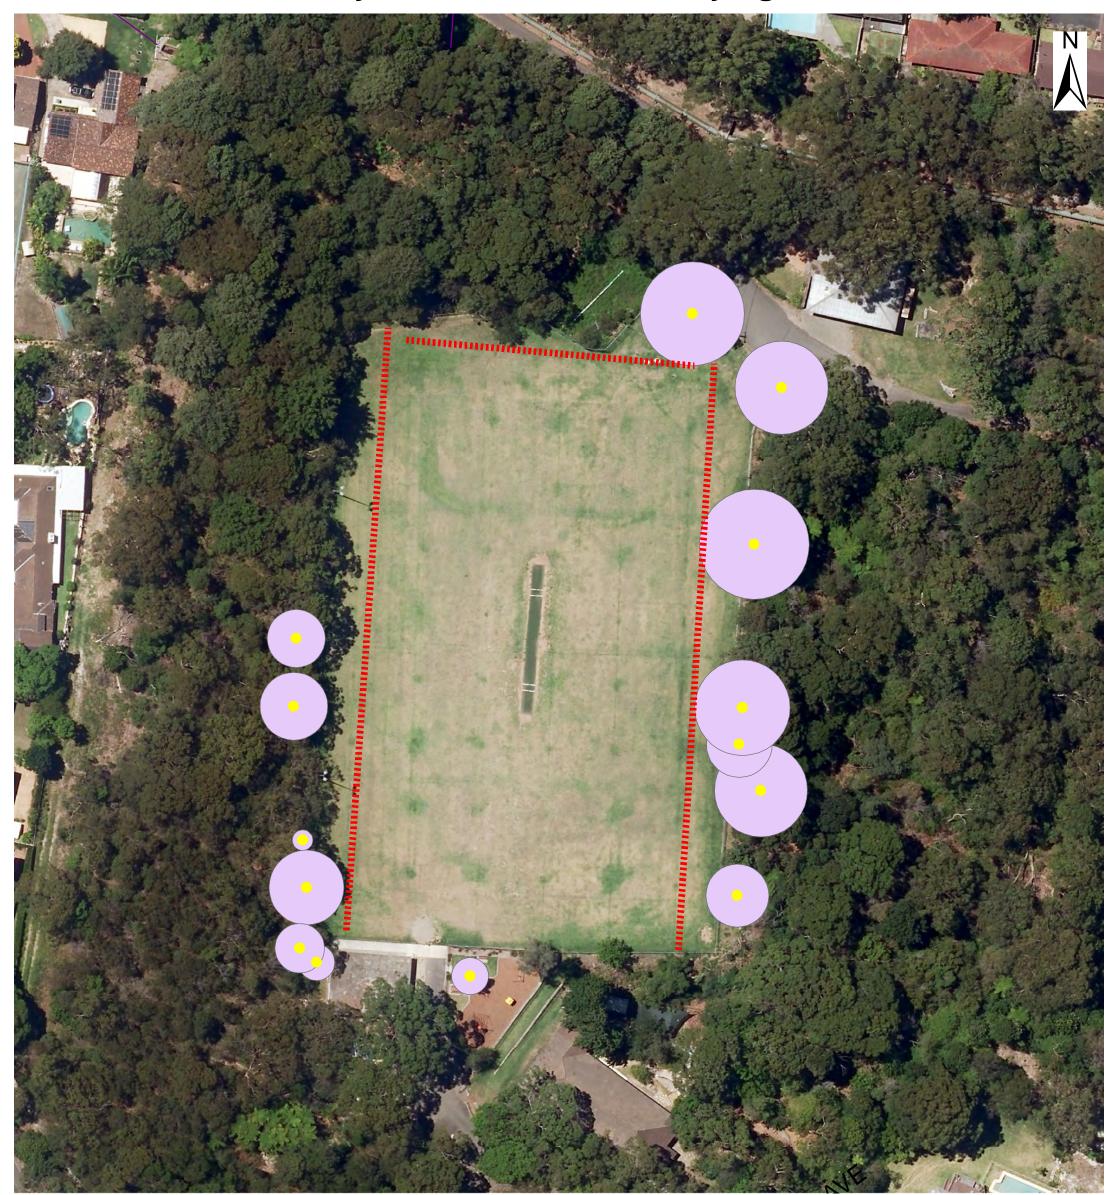

## **Barra Brui Preliminary Tree Constraints - Playing Field**

## Legend

Trees of constraint

Indicative field extent for tree protection

Tree Protection Zone (TPZ)

## **IMPORTANT**

Tree locations for this map were not surveyed, are indicative only and do not consider tree health. All tree locations and related TPZs (as per AS 4970-2009) will need to be confirmed prior to final constraints analysis. Not all trees were located and measured for TPZ, only larger trees likely to have greatest impact on PLAYING FIELD constraints. Additional trees will need to be identified and surveyed for plans relating to any clubhouse and car park works.